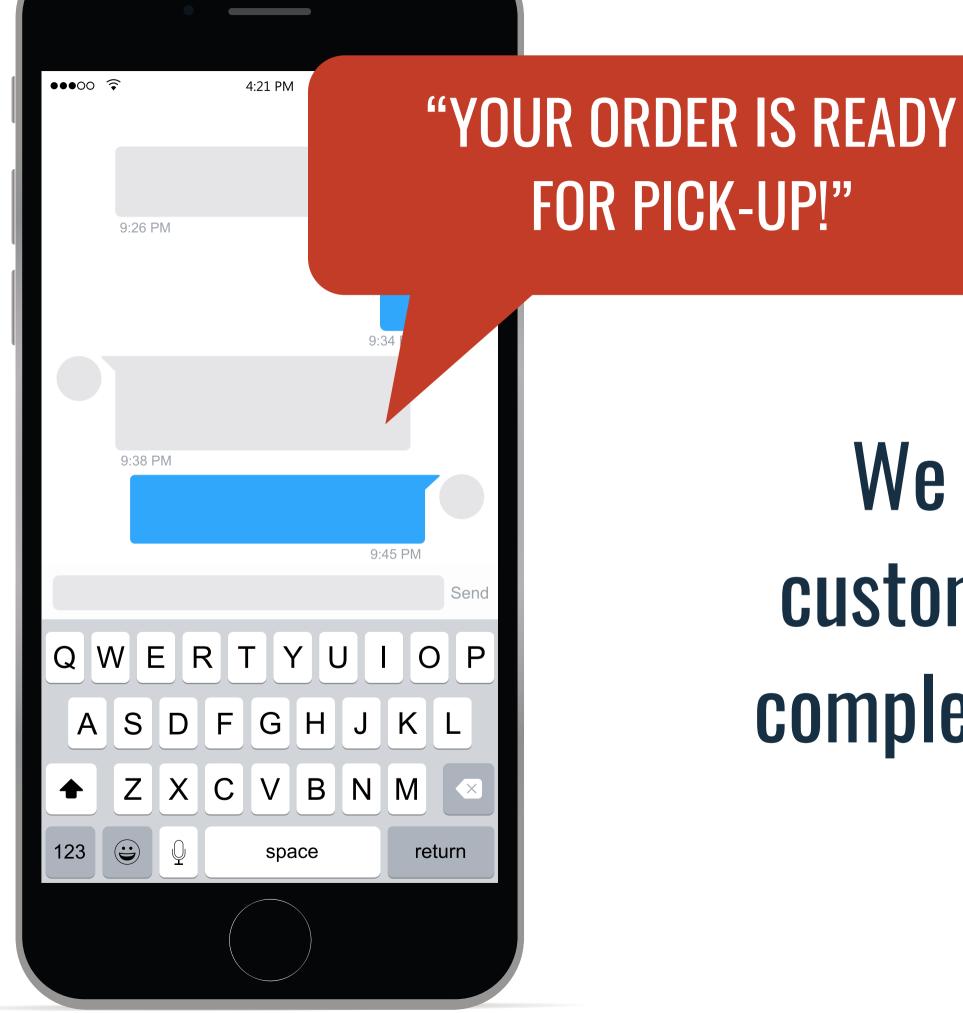

"TIME TO PLACE YOUR CUTTING INSTRUCTIONS!"

9:34 9:38 PM Send YU Ε Т R O P W Q K L F G H J S B N M X C V return space

4.21 PM

•••00 <del>?</del>

9:26 PM

Please let your customers know— they can call or do instructions online any time!

Now is a great time to educate your customers on what they are getting and how to do it!

We will contact your customers via text or phone call.

FOR PICK-UP!"

We will also contact your customers when their order is complete and ready for pick up.